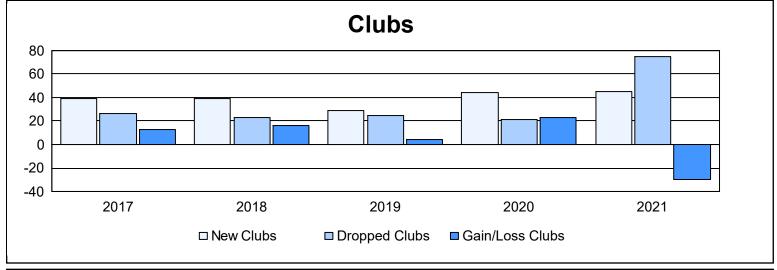

| Year      | New<br>Clubs | Dropped<br>Clubs | Gain/<br>Loss<br>Clubs | New<br>Members | Charter<br>Members | Reinstate<br>Members | Transfer<br>Members | Total<br>Member<br>Added | Total<br>Members<br>Dropped | Gain/<br>Loss<br>Members |
|-----------|--------------|------------------|------------------------|----------------|--------------------|----------------------|---------------------|--------------------------|-----------------------------|--------------------------|
| 2016-2017 | 39           | 26               | 13                     | 2,536          | 1,023              | 166                  | 21                  | 3,746                    | 2,427                       | 1,319                    |
| 2017-2018 | 39           | 23               | 16                     | 2,003          | 1,010              | 224                  | 98                  | 3,335                    | 3,181                       | 154                      |
| 2018-2019 | 29           | 25               | 4                      | 1,310          | 750                | 123                  | 46                  | 2,229                    | 2,997                       | -768                     |
| 2019-2020 | 44           | 21               | 23                     | 1,099          | 683                | 153                  | 65                  | 2,000                    | 2,291                       | -291                     |
| 2020-2021 | 45           | 75               | -30                    | 1,167          | 897                | 206                  | 63                  | 2,333                    | 2,976                       | -643                     |
| Average   | 39           | 34               | 5                      | 1,623          | 873                | 174                  | 59                  | 2,729                    | 2,774                       | -46                      |